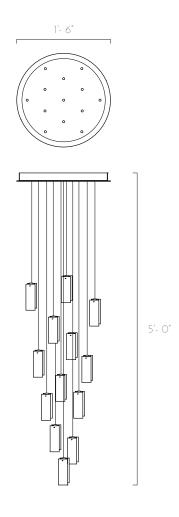

# Canopy Size

18"D x 1.5"H

#### Pendant Size

2"W x 1"D x 5"H

#### Total Drop

5'H + 2' extra wire for adjustment