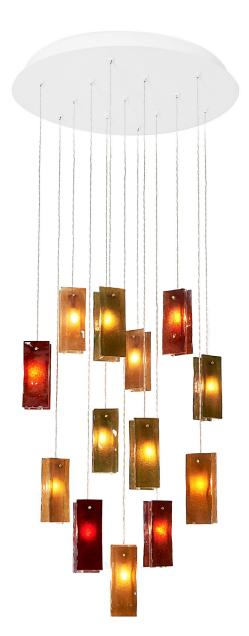

# **AUTUMN LEAVES MINI DROPS**

# 13 PENDANTS ROUND CHANDELIER

#### DESCRIPTION

The 13 Autumn Leaves Mini Drop pendants are crafted with 4 hand made glass penals powered by a dimmable LED bulb. Staggered down from a round ceiling base. Great contemporary lighting for residential and commercial spaces - staircase, dining table, entrance hall, coffee table, bed side, reception or lobby.

### **Pendant Colour**

Red with Clear (4x units), Amber with Clear (5x units), Green with Clear (4x units)

#### Pendant Size

2"W x 1"D x 5"H